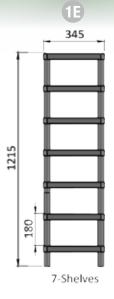

## The Brand Booster stand is available in 12 sizes

#### Pick a frame that suits your needs:

- 12 sizes available
- Standard colours: white & black
- Special colours are subject to minimum quantities\*
- Durable and strong:
- Semi-permanent:
- Budget-friendly & sustainable
- Flat-pack for efficient distribution
- Recessed shelves stabilise product
- Assembly instructions included
- Class-leading 345x345mm footprint
- \* Enquire with Kyta if you would like a special colour stand
- \* shelf price strip, end-caps and rubber feet are optional extras