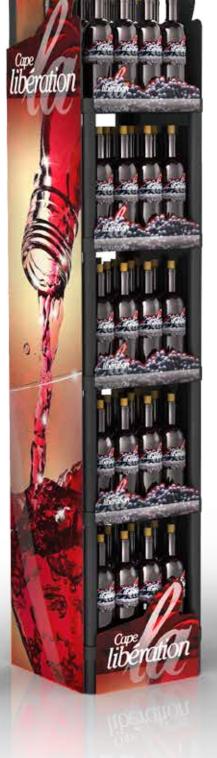

The Brand Booster can be anything from a small counter brand stand, to a fully-branded freestanding product showcase.

#### Pick a frame that suits your needs:

- 12 sizes available
- Standard colours: white & black
- Special colours are subject to minimum quantities\*
- Durable and strong:
- Semi-permanent:
- Budget-friendly & sustainable
- Flat-pack for efficient distribution
- Recessed shelves stabilise product
- Assembly instructions included
- Class-leading 345x345mm footprint
- \* Enquire with Kyta if you would like a special colour stand
- \* shelf price strip, end-caps and rubber feet are optional extras