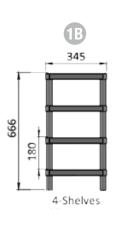

## The Brand Booster stand is available in 12 sizes

#### Pick a frame that suits your needs:

- 12 sizes available
- Standard colours: white & black
- Special colours are subject to minimum quantities\*
- Durable and strong:
- Semi-permanent:
- Budget-friendly & sustainable
- Flat-pack for efficient distribution
- Recessed shelves stabilise product
- Assembly instructions included
- Class-leading 345x345mm footprint
- \* Enquire with Kyta if you would like a special colour stand
- \* shelf price strip, end-caps and rubber feet are optional extras