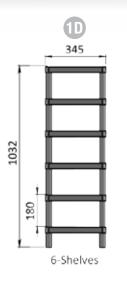

## The Brand Booster stand is available in 12 sizes

#### Pick a frame that suits your needs:

- 12 sizes available
- Standard colours: white & black
- Special colours are subject to minimum quantities\*
- Durable and strong:
- Semi-permanent:
- Budget-friendly & sustainable
- Flat-pack for efficient distribution
- Recessed shelves stabilise product
- Assembly instructions included
- Class-leading 345x345mm footprint
- \* Enquire with Kyta if you would like a special colour stand
- \* shelf price strip, end-caps and rubber feet are optional extras