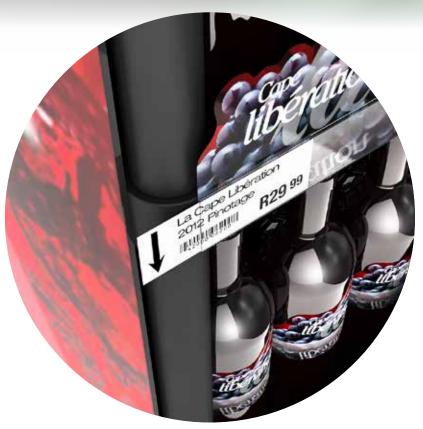

# **Pick yours:**

shelf size (top view)

<sup>\*</sup>more than 100 units subject to quotation and timelines

Shelf Price labelling (optional extra)

Branding and artwork (optional extra) can be set up to your specifications.

#### Pick a frame that suits your needs:

- 12 sizes available
- Standard colours: white & black
- Special colours are subject to minimum quantities\*
- Durable and strong:
- Semi-permanent:
- Budget-friendly & sustainable
- Flat-pack for efficient distribution
- Recessed shelves stabilise product
- Assembly instructions included
- Class-leading 345x345mm footprint
- \* Enquire with Kyta if you would like a special colour stand
- \* shelf price strip, end-caps and rubber feet are optional extras