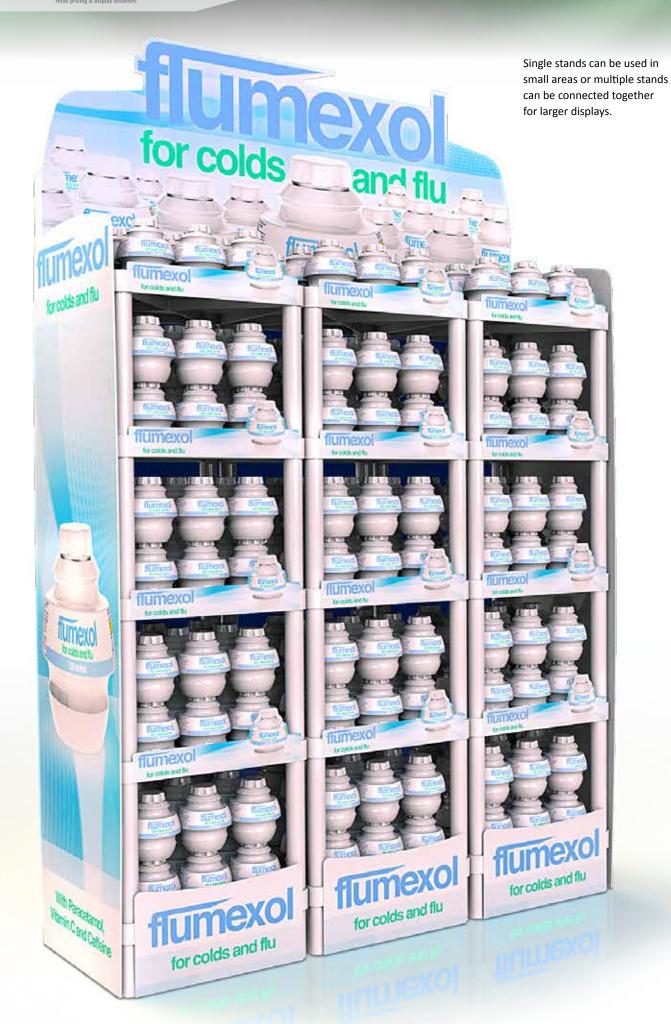

# **BRAND BOOSTER**

The all-inclusive brand stand display solution ...

Modular
Individual branding
Durable construction
Easy DIY assembly
Lightweight
Versatile
Various sizes

c<sub>ape</sub> libération

The Brand Booster can be anything from a small counter brand stand, to a fully-branded freestanding product showcase.