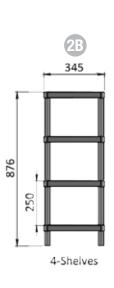

## The Brand Booster stand is available in 12 sizes

#### Pick a frame that suits your needs:

- 12 sizes available
- Standard colours: white & black
- Special colours are subject to minimum quantities\*
- Durable and strong:
- Semi-permanent:
- Budget-friendly & sustainable
- Flat-pack for efficient distribution
- Recessed shelves stabilise product
- Assembly instructions included
- Class-leading 345x345mm footprint
- \* Enquire with Kyta if you would like a special colour stand
- \* shelf price strip, end-caps and rubber feet are optional extras