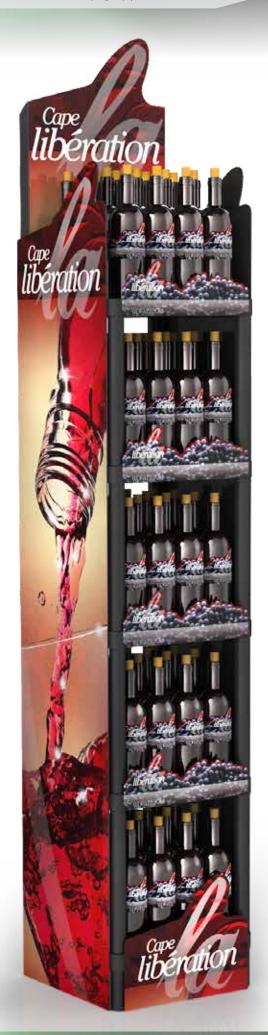

# **BRAND BOOSTER**

The all-inclusive brand stand display solution ...

Modular
Individual branding
Durable construction
Easy DIY assembly
Lightweight
Versatile
Various sizes

c<sub>ape</sub> libération

The Brand Booster can be anything from a small counter brand stand, to a fully-branded freestanding product showcase.

#### Pick a frame that suits your needs:

- 12 sizes available
- Standard colours: white & black
- Special colours are subject to minimum quantities\*
- Durable and strong:
- Semi-permanent:
- Budget-friendly & sustainable
- Flat-pack for efficient distribution
- Recessed shelves stabilise product
- Assembly instructions included
- Class-leading 345x345mm footprint
- \* Enquire with Kyta if you would like a special colour stand
- \* shelf price strip, end-caps and rubber feet are optional extras