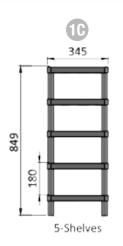

## The Brand Booster stand is available in 12 sizes

#### Pick a frame that suits your needs:

- 12 sizes available
- Standard colours: white & black
- Special colours are subject to minimum quantities\*
- Durable and strong:
- Semi-permanent:
- Budget-friendly & sustainable
- Flat-pack for efficient distribution
- Recessed shelves stabilise product
- Assembly instructions included
- Class-leading 345x345mm footprint
- \* Enquire with Kyta if you would like a special colour stand
- \* shelf price strip, end-caps and rubber feet are optional extras