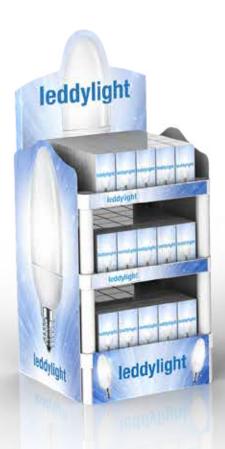

The Brand Booster can be anything from a small counter brand stand, to a fully-branded freestanding product showcase.

#### Pick a frame that suits your needs:

- 12 sizes available
- Standard colours: white & black
- Special colours are subject to minimum quantities\*
- Durable and strong:
- Semi-permanent:
- Budget-friendly & sustainable
- Flat-pack for efficient distribution
- Recessed shelves stabilise product
- Assembly instructions included
- Class-leading 345x345mm footprint
- \* Enquire with Kyta if you would like a special colour stand
- \* shelf price strip, end-caps and rubber feet are optional extras