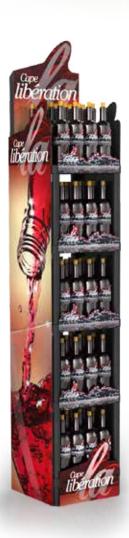

# **BRAND BOOSTER**

The all-inclusive brand stand display solution ...

Modular
Individual branding
Durable construction
Easy DIY assembly
Lightweight
Versatile
Various sizes

c<sub>ape</sub> libération

The Brand Booster can be anything from a small counter brand stand, to a fully-branded freestanding product showcase.

## Ask Kyta about artwork options:

Our in-house design department can set up or design your artwork for printing on our in-house digital printer.

Cladding sets are supplied flat-pack including relevant fasteners and accessories.