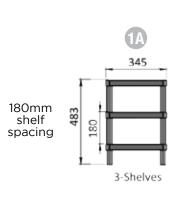

# **Pick yours:**

shelf size (top view)

<sup>\*</sup>more than 100 units subject to quotation and timelines

Shelf Price labelling (optional extra)

Branding and artwork (optional extra) can be set up to your specifications.

#### Pick a frame that suits your needs:

- 12 sizes available
- Standard colours: white & black
- Special colours are subject to minimum quantities\*
- Durable and strong:
- Semi-permanent:
- Budget-friendly & sustainable
- Flat-pack for efficient distribution
- Recessed shelves stabilise product
- Assembly instructions included
- Class-leading 345x345mm footprint
- \* Enquire with Kyta if you would like a special colour stand
- \* shelf price strip, end-caps and rubber feet are optional extras