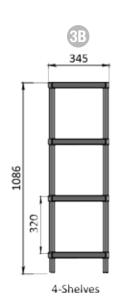

## The Brand Booster stand is available in 12 sizes

#### Pick a frame that suits your needs:

- 12 sizes available
- Standard colours: white & black
- Special colours are subject to minimum quantities\*
- Durable and strong:
- Semi-permanent:
- Budget-friendly & sustainable
- Flat-pack for efficient distribution
- Recessed shelves stabilise product
- Assembly instructions included
- Class-leading 345x345mm footprint
- \* Enquire with Kyta if you would like a special colour stand
- \* shelf price strip, end-caps and rubber feet are optional extras