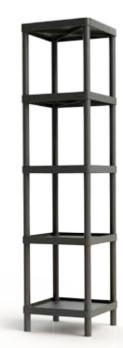

#### Pick a frame that suits your needs:

- 12 sizes available
- Standard colours: white & black
- Special colours are subject to minimum quantities\*
- Durable and strong:
- Semi-permanent:
- Budget-friendly & sustainable
- Flat-pack for efficient distribution
- Recessed shelves stabilise product
- Assembly instructions included
- Class-leading 345x345mm footprint
- \* Enquire with Kyta if you would like a special colour stand
- \* shelf price strip, end-caps and rubber feet are optional extras