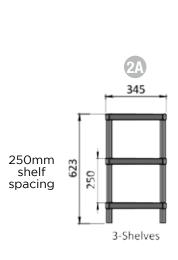

## The Brand Booster stand is available in 12 sizes

#### Pick a frame that suits your needs:

- 12 sizes available
- Standard colours: white & black
- Special colours are subject to minimum quantities\*
- Durable and strong:
- Semi-permanent:
- Budget-friendly & sustainable
- Flat-pack for efficient distribution
- Recessed shelves stabilise product
- Assembly instructions included
- Class-leading 345x345mm footprint
- \* Enquire with Kyta if you would like a special colour stand
- \* shelf price strip, end-caps and rubber feet are optional extras