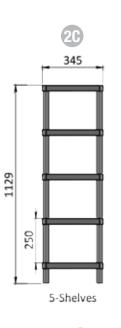

## The Brand Booster stand is available in 12 sizes

#### Pick a frame that suits your needs:

- 12 sizes available
- Standard colours: white & black
- Special colours are subject to minimum quantities\*
- Durable and strong:
- Semi-permanent:
- Budget-friendly & sustainable
- Flat-pack for efficient distribution
- Recessed shelves stabilise product
- Assembly instructions included
- Class-leading 345x345mm footprint
- \* Enquire with Kyta if you would like a special colour stand
- \* shelf price strip, end-caps and rubber feet are optional extras