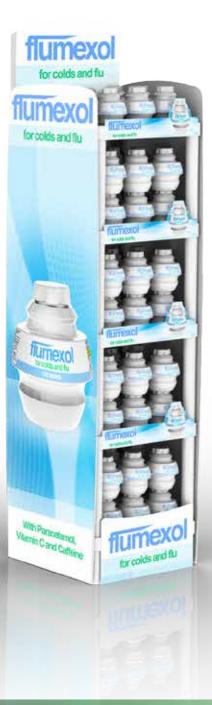

The Brand Booster can be anything from a small counter brand stand, to a fully-branded freestanding product showcase.

#### Pick a frame that suits your needs:

- 12 sizes available
- Standard colours: white & black
- Special colours are subject to minimum quantities\*
- Durable and strong:
- Semi-permanent:
- Budget-friendly & sustainable
- Flat-pack for efficient distribution
- Recessed shelves stabilise product
- Assembly instructions included
- Class-leading 345x345mm footprint
- \* Enquire with Kyta if you would like a special colour stand
- \* shelf price strip, end-caps and rubber feet are optional extras