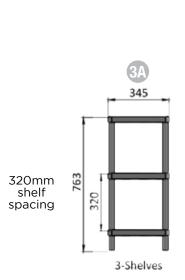

## The Brand Booster stand is available in 12 sizes

#### Pick a frame that suits your needs:

- 12 sizes available
- Standard colours: white & black
- Special colours are subject to minimum quantities\*
- Durable and strong:
- Semi-permanent:
- Budget-friendly & sustainable
- Flat-pack for efficient distribution
- Recessed shelves stabilise product
- Assembly instructions included
- Class-leading 345x345mm footprint
- \* Enquire with Kyta if you would like a special colour stand
- \* shelf price strip, end-caps and rubber feet are optional extras