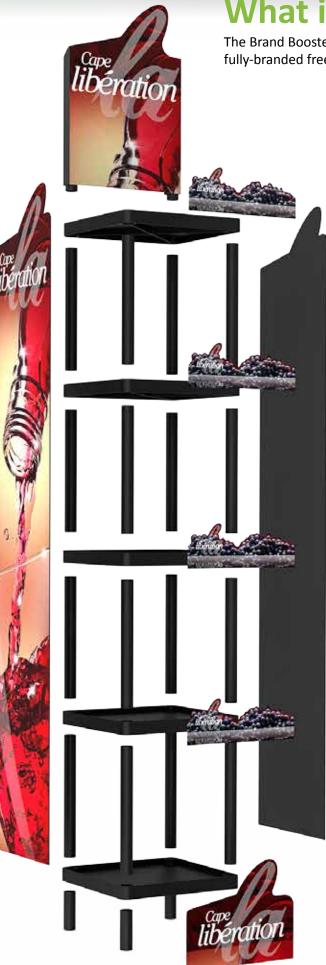

# **BRAND BOOSTER**

The all-inclusive brand stand display solution ...

Modular
Individual branding
Durable construction
Easy DIY assembly
Lightweight
Versatile
Various sizes

c<sub>ape</sub> libération

The Brand Booster can be anything from a small counter brand stand, to a fully-branded freestanding product showcase.