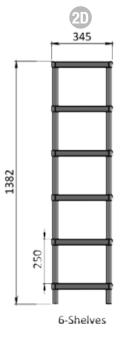

## The Brand Booster stand is available in 12 sizes

#### Pick a frame that suits your needs:

- 12 sizes available
- Standard colours: white & black
- Special colours are subject to minimum quantities\*
- Durable and strong:
- Semi-permanent:
- Budget-friendly & sustainable
- Flat-pack for efficient distribution
- Recessed shelves stabilise product
- Assembly instructions included
- Class-leading 345x345mm footprint
- \* Enquire with Kyta if you would like a special colour stand
- \* shelf price strip, end-caps and rubber feet are optional extras