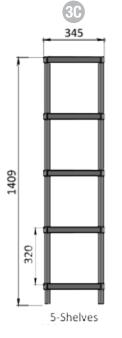

## The Brand Booster stand is available in 12 sizes

#### Pick a frame that suits your needs:

- 12 sizes available
- Standard colours: white & black
- Special colours are subject to minimum quantities\*
- Durable and strong:
- Semi-permanent:
- Budget-friendly & sustainable
- Flat-pack for efficient distribution
- Recessed shelves stabilise product
- Assembly instructions included
- Class-leading 345x345mm footprint
- \* Enquire with Kyta if you would like a special colour stand
- \* shelf price strip, end-caps and rubber feet are optional extras