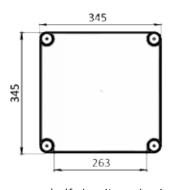

# **Pick yours:**

shelf size (top view)

<sup>\*</sup>more than 100 units subject to quotation and timelines

Shelf Price labelling (optional extra)

Branding and artwork (optional extra) can be set up to your specifications.

#### Pick a frame that suits your needs:

- 12 sizes available
- Standard colours: white & black
- Special colours are subject to minimum quantities\*
- Durable and strong:
- Semi-permanent:
- Budget-friendly & sustainable
- Flat-pack for efficient distribution
- Recessed shelves stabilise product
- Assembly instructions included
- Class-leading 345x345mm footprint
- \* Enquire with Kyta if you would like a special colour stand
- \* shelf price strip, end-caps and rubber feet are optional extras